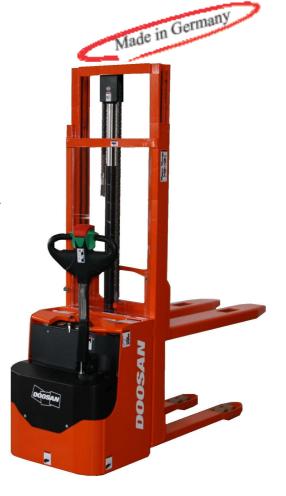

## **Electric Pallet Stacker**

LEDS 12,5 C Load capacity 1,250kg

#### **Design features**

- Robust, stable 4-point chassis with small and compact dimensions
- Powerful AC drive motor
- Energy efficient and easy maintenance
- Excellent manoeuvrability with small turning radius

### **Operating elements**

- Multifunctional, ergonomic handle
- Turtle mode for precise operation in small areas
- Traction switch for continuously variable forward and back driving
- Big rocker buttons for proportional lifting and lowering
- Driving with elevated handle

#### Standard equipment

- Modern AC technology for driving and lifting
- Vulkollan drive tyre
- Vulkollan load wheels

#### **Options**

- Battery 24V from 180 Ah to 230 Ah
- Tandem vulkollan load wheels

| manuracturers spe  | ezification and design features            |       | ı                                                | Nov 201:      |
|--------------------|--------------------------------------------|-------|--------------------------------------------------|---------------|
| Ditinguishing mark | Manufacturer's type designation            |       |                                                  | LEDS12,5C     |
|                    | Drive                                      |       |                                                  | Electric      |
|                    | Operator type                              |       |                                                  | Pedestrian    |
|                    | Load capacity                              | Q     | t                                                | 1,25          |
|                    | Load centre distance                       | С     | mm                                               | 600           |
|                    | Load distance                              | Х     | mm                                               | 800           |
| Weight             | Service weight, incl. Battery              |       | kg                                               | 890           |
|                    | Axle loading, laden front/rear             |       | kg                                               | 954/1139      |
|                    | Axle loading, unladen front/rear           |       | kg                                               | 660/230       |
| Tyres, Chassis     | Tyres                                      |       |                                                  | Vulkollan     |
|                    | Drive Wheel                                |       | mm                                               | ø230 x 80     |
|                    | Load Wheel                                 |       | mm                                               | ø85 / 78      |
|                    | Support Wheel                              |       | mm                                               | Ø125 X 50     |
|                    | Tread, front                               |       | mm                                               | 385           |
|                    | Tread, rear                                |       | mm                                               | 360           |
| Dimensions         | Lift                                       | h3    | mm                                               | s.table       |
|                    | Height of Tiller in drive position         | h14   | mm                                               | 1260          |
|                    | Height, lowered                            | h13   | mm                                               | 90            |
|                    | Overall length                             | l1    | mm                                               | 1875          |
|                    | Length to face of forkes                   | l2    | mm                                               | 680           |
|                    | Overall width                              | b1    | mm                                               | 660           |
|                    | Fork dimensions                            | e / l | mm                                               | 190/1195      |
|                    | Distance between fork-arms                 | b5    | mm                                               | 550           |
|                    | Groundclearence, centre of wheelbase       | m2    | mm                                               | 32            |
|                    | Aisle width for pallets, 800x1200 mm,along | Ast   | mm                                               | 2295          |
|                    | Turning radius                             | Wa    | mm                                               | 1500          |
| Performance Dates  | Travel speed, laden / unladen              |       | km/h                                             | 5,5           |
|                    | Gradeability, laden / unladen              |       | %                                                | 7/12          |
|                    | Service brake                              |       |                                                  | generatorisch |
| Electric-Engine    | AC - Drive motor                           |       | kW                                               | 1             |
|                    | DC - Lift motor                            |       | kW                                               | 1,4           |
|                    | Battery acc. to DIN 43535 A / B / C / no   |       |                                                  | special       |
|                    | Battery voltage / nominal capacity         | K5    | V / Ah                                           | 24 / 250      |
|                    | Battery weight                             |       | kg                                               | 250           |
|                    | Impuls control for drive and lift          |       | <del>                                     </del> | AC-impuls     |